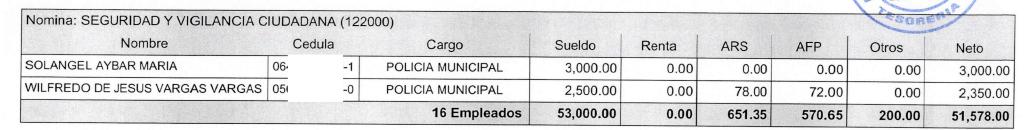

| 2,500.00 | 0.00  | 0.00   | 0.00   | 0.00   | 2,500.0 |
| LETICIA ANGELICA PAULINO SUERO  | 06   | 2-6 | POLICIA MUNICIPAL    | 2,500.00 | 0.00  | 0.00   | 0.00   | 0.00   | 2,500.0 |
| MARIA VIRGEN VARGAS RODRIGUEZ   | 06   | 7-4 | POLICIA MUNICIPAL    | 3,000.00 | 0.00  | 0.00   | 0.00   | 0.00   | 3,000.0 |
| MILDRED ESCOLASTICO ANTIGUA     | 06   | 4-0 | POLICIA MUNICIPAL    | 3,000.00 | 0.00  | 102.55 | 97.45  | 0.00   | 2,800.0 |
| PATERSON VALENTIN FABIAN GONZAL | 06   | 2-0 | POLICIA MUNICIPAL    | 3,000.00 | 0.00  | 0.00   | 0.00   | 100.00 | 2,900.0 |
| RAFAEL ORLANDO PARRA MENDOZA    | 06   | 2-6 | ENCARGADO POLICIA MU | 8,000.00 | 0.00  | 243.00 | 229.00 | 100.00 | 7,428.0 |

Clave Municipal: 7131

Anexo 5 - Nomina Completa de Empleados

Correspondiente a: ENERO DEL 2022



| Nomina: SUPERVISION Y ADMINISTR | RACIÃ?N E | DE ME | RCADOS (122000)      |           |       |        |        |        |           |
|---------------------------------|-----------|-------|----------------------|-----------|-------|--------|--------|--------|-----------|
| Nombre                          | Cedu      | ıla   | Cargo                | Sueldo    | Renta | ARS    | AFP    | Otros  | Neto      |
| ENMANUEL CACEREZ SANTOS         | 064       | -0    | OBRERO MUNICIPAL     | 2,000.00  | 0.00  | 151.70 | 148.30 | 0.00   | 1,700.00  |
| GABRIEL DE JESUS NUÑEZ SANTOS   | 064       | -7    | AGENTE DE LIMPIEZA M | 2,000.00  | 0.00  | 0.00   | 0.00   | 0.00   | 2,000.00  |
| RAMON YSIDRO VASQUEZ            | 064       | -5    | SUPERVISOR MERCADO   | 5,000.00  | 0.00  | 156.50 |