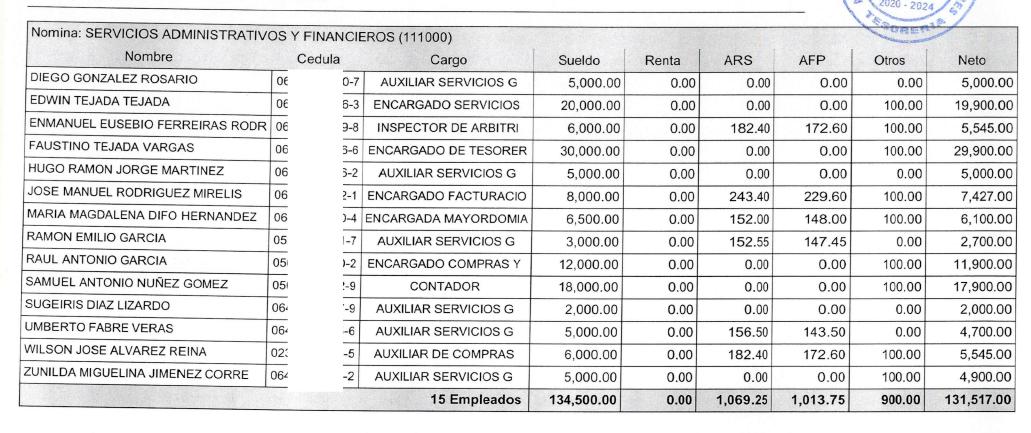

| Nomina: SERVICIOS ADMINISTRAT | IVOS Y FINAN | CIE | ROS (111000)         |          |       |      |      |       |          |
|-------------------------------|--------------|-----|----------------------|----------|-------|------|------|-------|----------|
| Nombre                        | Cedula       |     | Cargo                | Sueldo   | Renta | ARS  | AFP  | Otros | Neto     |
| DARLIN CECILIA HIDALGO UREÑA  | 064          | .9  | AUXILIAR SERVICIOS G | 3,000.00 | 0.00  | 0.00 | 0.00 | 0.00  | 3,000.00 |