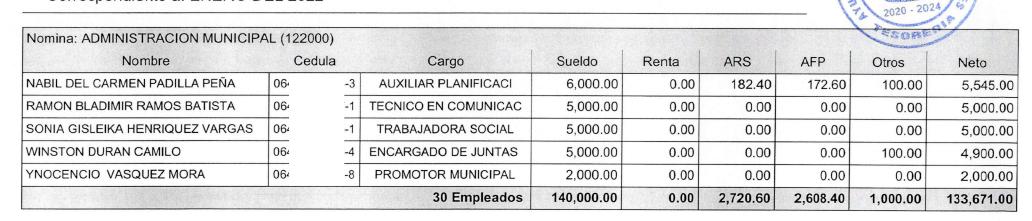

| Iomina: ADMINISTRACION MUNI   | CIPAL (1220 | 000) |                    |          |       |      |      |       |               |
|-------------------------------|-------------|------|--------------------|----------|-------|------|------|-------|---------------|
| Nombre Cedula                 |             |      | Cargo              | Sueldo   | Renta | ARS  | AFP  | Otros | Neto          |
| NOTIBLE  NA CELIA BORGES REBI | Toc         |      | PROMOTOR MUNICIPAL | 3,000.00 | 0.00  | 0.00 | 0.00 | 0.00  | Paging 000.00 |